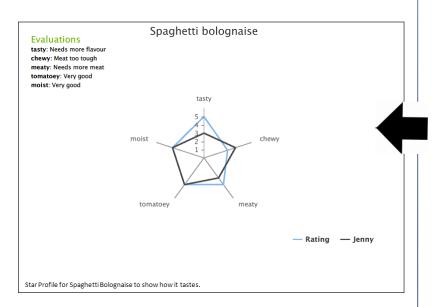

- 10. You can include call outs to explain more about the Star Profile.
- 11. Save your files!