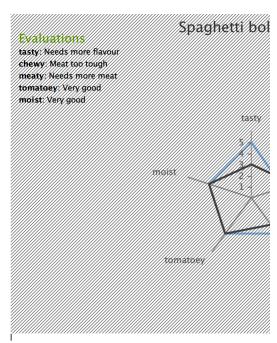

- 1. Open up the recipe/diet/meal that you want to use.
- 2. Click the part of the program that you want to download.
- 3. In the example, I am using the Star Profile from a tasting of Spaghetti Bolognaise.

- 4. Click the Download as a PDF button. The screen appears.
- 5. The image is in the Download section of your computer. Open this up.

- 6. Save the file so you know where it will be.
- 7. Open up Word and save the file ready to insert the PDF.