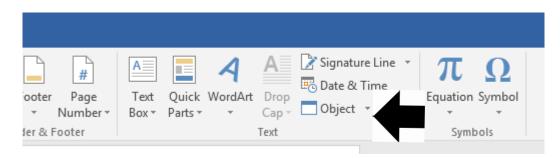

## How to insert Nutrition Program images into Word

8. In Word click Insert, Object and choose the PDF – mine is in Adobe Acrobat Document.

9. You may need to resize the image to fit the page, then your Word page is ready to use.