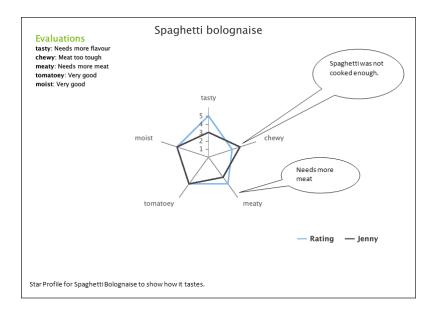

- 10. You can include call outs to explain more about the Star Profile.
- 11. Save your files!