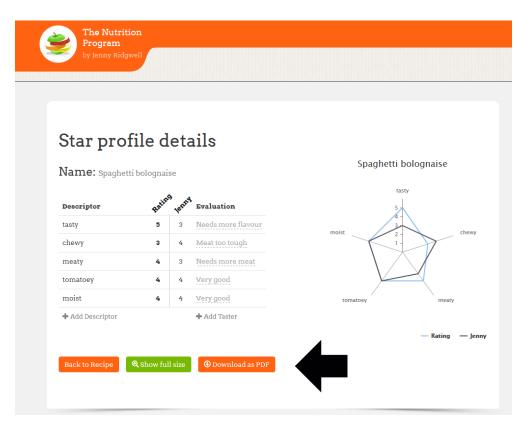

- 1. Open up the recipe/diet/meal that you want to use.
- 2. Click the part of the program that you want to download.
- 3. In the example, I am using the Star Profile from a tasting of Spaghetti Bolognaise.

- 4. Click the Download as a PDF button. The screen appears.
- 5. The image is in the Download section of your computer. Open this up.

- 6. Save the file so you know where it will be.
- 7. Open up Word and save the file ready to insert the PDF.